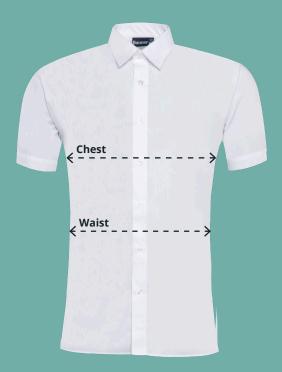

## Chest (At 2cm from under arm)

Measure across the chest at 2cm below the underarm with the garment laid flat.

## Waist

Measure accross the waist at the narrowest point with the garment laid down flat.

Twin Pack SS Blouse Code: AAAA111751 AAAA112187

| Twin Pack SS Blouse   |     |      |     |      |     |      |     |      |     |      |     |      |     |      |
|-----------------------|-----|------|-----|------|-----|------|-----|------|-----|------|-----|------|-----|------|
| To fit chest (Inches) | 22″ | 24″  | 26″ | 28″  | 30″ | 32″  | 34″ | 36″  | 38″ | 40″  | 42″ | 44″  | 46″ | 48″  |
| Chest (cm)*           | 32  | 34.5 | 37  | 39.5 | 42  | 44.5 | 47  | 49.5 | 52  | 54.5 | 57  | 59.5 | 62  | 64.5 |
| Waist (cm)            | 32  | 34.5 | 37  | 39.5 | 42  | 44.5 | 47  | 49.5 | 52  | 54.5 | 57  | 59.5 | 62  | 64.5 |